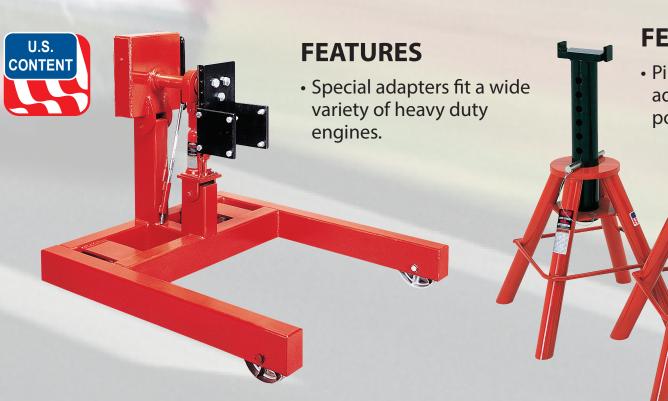

LE** TO MEET ANY HEAVY-DUTY NEED

#### **FEATURES**

- Safety bypass system prevents cylinder damage
- Safety overload system prevents jack from being used beyond its rated capacity
- Self-retracting rams

#### **INTENDED USE**

• Heavy duty truck, agricultural and heavy construction equipment. Ideal for loaded truck & trailer roadside service calls. Heavy enough for rail and bus work.



**22 Ton** 



44 Ton

## PRESSES

### **FEATURES**

- Heavy duty welded H-frame
- No assembly required
- Safety overload system protects power unit

• Hand operated winch raises and

- lowers press bed • Self-retracting ram is bearing
- mounted for lateral movement on head channel

ALL NORCO PRESSES ARE MADE IN THE U.S.A. AND ARE AVAILABLE IN 12 TO 100 TON CAPACITIES.



## ENGINE STANDS

# JACK STANDS





# TRANSMISSION JACKS

### **FEATURES**

- Open front chassis allows for easy access to tilt knobs while fully lowered
- Fully adjustable universal saddle with adjustable arms to position the transmission
- Safety bypass and safety overload systems protect both the jack and
- 1 TON UNDER-HOIST TRANSMISSION JACKS ALSO AVAILABLE.



### WHEEL DOLLIES U.S. CONTENT 1/2 Ton Capacity Air/Hydraulic **INTENDED USE** For the removal & installation of single, tandem and duplex tires 1500 lbs. and wheels which are mounted on trucks that are supported Capacity above ground level.

# **COLLISION REPAIR**

### **FEATURES**

- "Quick-Lock" design for fast and easy assembly and disassembly
- Long handle provides ease of pumping
- Thick walled extension tubes for added strength and longer life
- Roto-mo