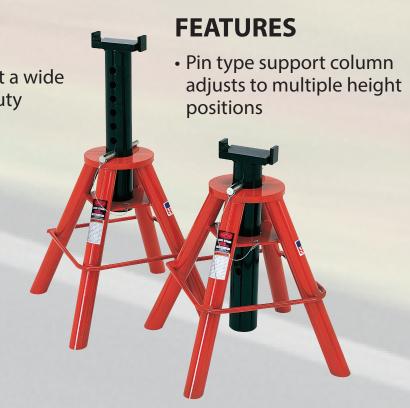

# JACK STANDS

### **FEATURES**

- Open front chassis allows for easy access to tilt knobs while fully lowered
- Fully adjustable universal saddle with adjustable arms to position the transmission
- Safety bypass and safety overload systems protect both the jack and
- 1 TON UNDER-HOIST TRANSMISSION JACKS ALSO AVAILABLE.