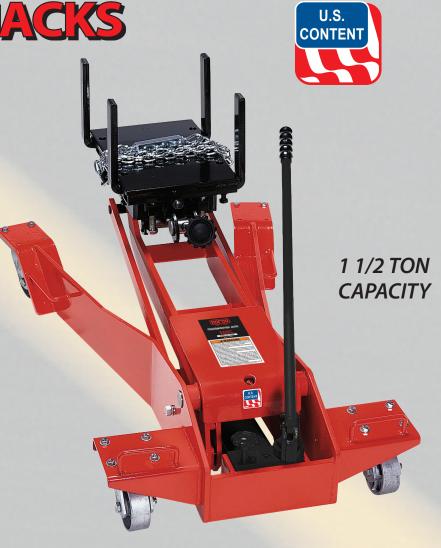

# TRANSMISSION JACKS

### **FEATURES**

- Open front chassis allows for easy access to tilt knobs while fully lowered
- Fully adjustable universal saddle with adjustable arms to position the transmission
- Safety bypass and safety overload systems protect both the jack and
- 1 TON UNDER-HOIST TRANSMISSION JACKS ALSO AVAILABLE.