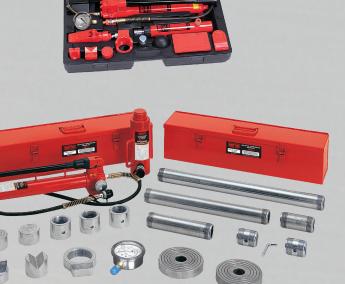

# **COLLISION REPAIR**

### **FEATURES**

- "Quick-Lock" design for fast and easy assembly and disassembly
- Long handle provides ease of pumping
- Thick walled extension tubes for added strength and longer life
- Roto-molded plastic case for organized component storage and ease of carrying
- Flexible hydraulic hose with spring guards at both ends
- Forged steel adapters for added strength and durability

20 Ton Kit

10 Ton Kit