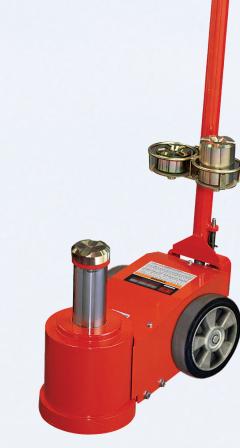

# HEAVY DUTY FLOOR JACKS

**28 DIFFERENT MODELS AVAILABLE** TO MEET ANY HEAVY-DUTY NEED

#### **FEATURES**

- Safety bypass system prevents cylinder damage
- Safety overload system prevents jack from being used beyond its rated capacity
- Self-retracting rams

#### **INTENDED USE**

• Heavy duty truck, agricultural and heavy construction equipment. Ideal for loaded truck & trailer roadside service calls. Heavy enough for rail and bus work.

**22 Ton** 

44 Ton