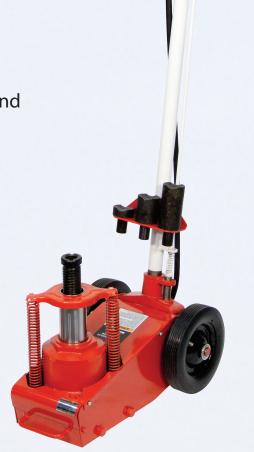

# HEAVY DUTY FLOOR JACKS

**28 DIFFERENT MODELS AVAILABLE** TO MEET ANY HEAVY-DUTY NEED

#### **FEATURES**

- Safety bypass system prevents cylinder damage
- Safety overload system prevents jack from being used beyond its rated capacity
- Self-retracting rams

#### **INTENDED USE**

• Heavy duty truck, agricultural and heavy construction equipment. Ideal for loaded truck & trailer roadside service calls. Heavy enough for rail and bus work.

**22 Ton** 

44 Ton