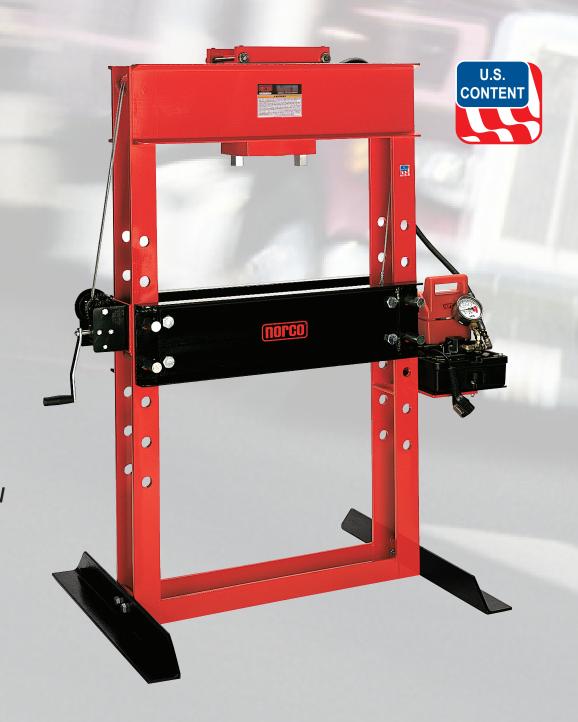

## PRESSES

### **FEATURES**

- Heavy duty welded H-frame
- No assembly required
- Safety overload system protects power unit

• Hand operated winch raises and

- lowers press bed • Self-retracting ram is bearing
- mounted for lateral movement on head channel

ALL NORCO PRESSES ARE MADE IN THE U.S.A. AND ARE AVAILABLE IN 12 TO 100 TON CAPACITIES.