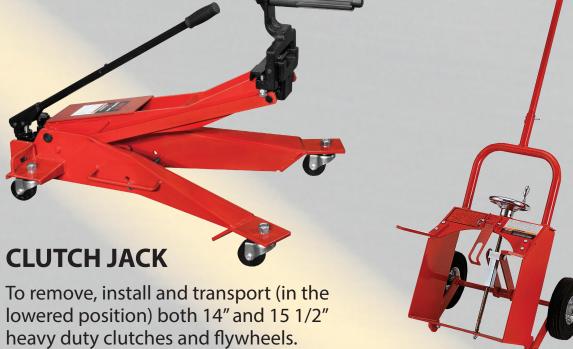

rload systems protect both the jack and
- 1 TON UNDER-HOIST TRANSMISSION JACKS ALSO AVAILABLE.



### WHEEL DOLLIES U.S. CONTENT 1/2 Ton Capacity Air/Hydraulic **INTENDED USE** For the removal & installation of single, tandem and duplex tires 1500 lbs. and wheels which are mounted on trucks that are supported Capacity above ground level.

# **COLLISION REPAIR**

### **FEATURES**

- "Quick-Lock" design for fast and easy assembly and disassembly
- Long handle provides ease of pumping
- Thick walled extension tubes for added strength and longer life
- Roto-molded plastic case for organized component storage and ease of carrying
- Flexible hydraulic hose with spring guards at both ends
- Forged steel adapters for added strength and durability



20 Ton Kit

10 Ton Kit

# SPECIAL APPLICATIONS



#### **BRAKE DRUM HANDLER**

For removing, installing & transporting outboard mounted drums with disc wheel hubs.