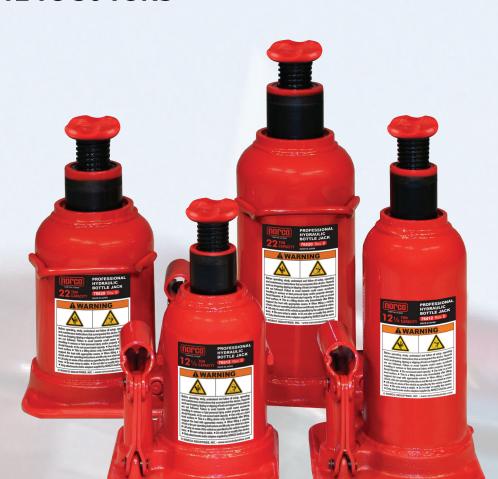

## **BOTTLE JACKS**

**CAPACITIES RANGING FROM 12 TO 50 TONS** 

#### **FEATURES**

- Two piece zinc plated handle
- Prevent rust with Norco's unique "Parkerized" pump piston, ram and extension screw
- No leak "Uniweld construction
- 50% safety overload factor

### **30 & 50 TON CAPACITY FEATURES**

- Safety overload system prevents the jack from being used beyond its rated capacity
- Removable plug allows gauge or remote pump to be adapted to the jack