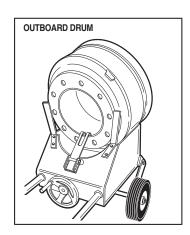

## **INTENDED USE**

Designed for removing, installing and transporting outboard mounted brake drums and inboard mounted drums with disc wheel hubs.

## **FEATURES**

- Reduces lost-time injuries.
- Handles 15" and 16-1/2" drums.
- 35 1/2" handle for easy positioning during installation & removal.
- Rotating handle provides ease of raising and lowering drum.
- Ball bearing wheels, semi-pneumatic tires and 3/4" diameter axle provide easy maneuverability and balance of drum.
- Adjustable angle bracket secures both outboard and inboard mounted drums with disc wheel hubs to the drum handler's carriage.
- Detachable handle for convenient storage.