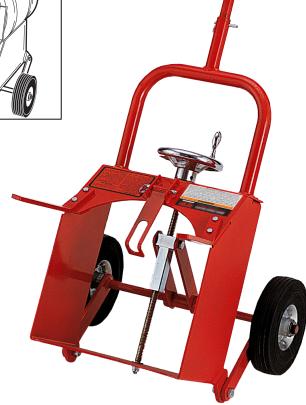

## **FEATURES**

- Reduces lost-time injuries.
- Handles 15" and 16-1/2" drums.
- 35 1/2" handle for easy positioning during installation & removal.
- Rotating handle provides ease of raising and lowering drum.
- Ball bearing wheels, semi-pneumatic tires and 3/4" diameter axle provide easy maneuverability and balance of drum.
- Adjustable angle bracket secures both outboard and inboard mounted drums with disc wheel hubs to the drum handler's carriage.
- Detachable handle for convenient storage.

| MODEL<br>NUMBER | LIFT HEIGHT |        | OVERALL DIMENSIONS |       | SHIPPING |
|-----------------|-------------|--------|--------------------|-------|----------|
|                 | Low         | High   | Length             | Width | WEIGHT   |
| 72040B          | 10.25"      | 15.25" | 62.5"              | 21"   | 64 lbs.  |