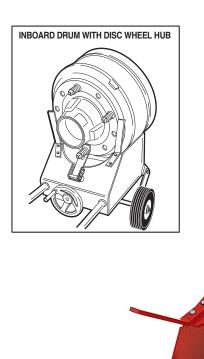

## **INTENDED USE**

Designed for removing, installing and transporting outboard mounted brake drums and inboard mounted drums with disc wheel hubs.

## **FEATURES**

- Reduces lost-time injuries.
- Handles 15" and 16-1/2" drums.
- 35 1/2" handle for easy positioning during installation & removal.
- Rotating handle provides ease of raising and lowering drum.
- Ball bearing wheels, semi-pneumatic tires and 3/4" diameter axle provide easy maneuverability and balance of drum.
- Adjustable angle bracket secures both outboard and inboard mounted drums with disc wheel hubs to the drum handler's carriage.
- Detachable handle for convenient storage.