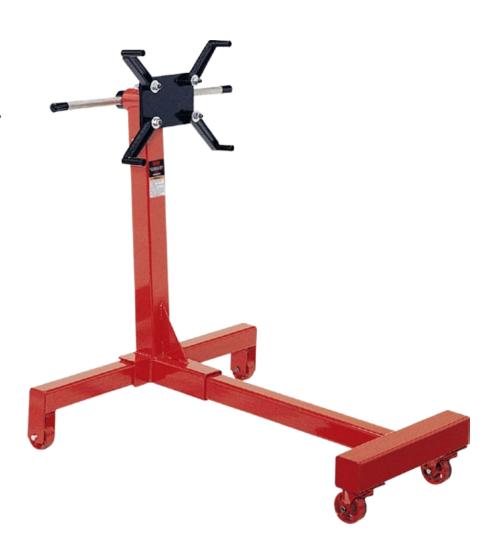

### **78100i IMPORT**

## 1,000 Lbs. Capacity Engine Stand

#### **INTENDED USE**

For safe handling and positioning of most automotive engines.

#### **FEATURES**

- Fully adjustable engine mounting head.
- Long handle and 360 degree rotating head easily position engine.
- One bolt disassembles stand for transporting or storage.
- Heavy wall tubing prevents excessive frame flex.
- 2 rigid wheels in back and 2 swivel caster wheels in front provide maximum stability and support.

| MODEL       |            | OVERALL DIMENSIONS |       |        | FINGER ADJUSTMENT |         | SHIPPING |
|-------------|------------|--------------------|-------|--------|-------------------|---------|----------|
| NUMBER      | CAPACITY   | Length             | Width | Height | Height            | Width   | WEIGHT   |
| 78100 78100 | 1,000 lbs. | 37"                | 34.5" | 38"    | 12"-15.5"         | 15"-18" | 87 lbs.  |