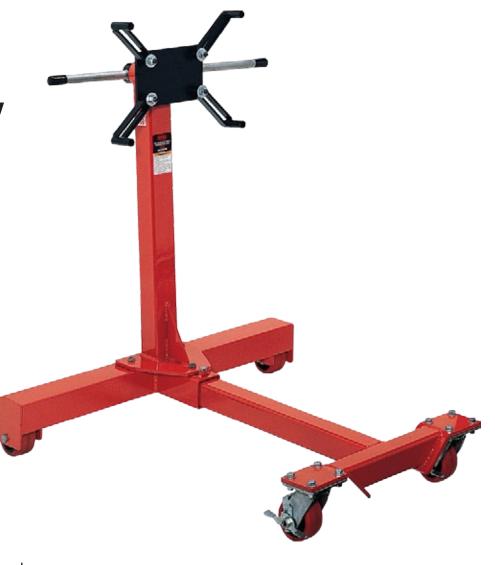

# WHEN SAFETY DEPENDS ON PERFORMANCE!

78108

### **78108i IMPORT**

1,250 Lbs. Capacity Engine Stand

#### **INTENDED USE**

For safe handling and positioning of most automotive engines, with heavier construction to handle the largest V8s.

#### **FEATURES**

- Fully adjustable engine mounting head.
- Long handle and 360 degree rotating head easily position engine.
- One bolt disassembles stand for transporting or storage.
- Heavy wall tubing prevents excessive frame flex.
- 2 rigid wheels in back and 2 locking swivel caster wheels in front provide maximum stability and support.
- Four bolts disassemble stand for transporting or storage.

| MODEL<br>NUMBER |        |            | OVERALL DIMENSIONS |       |        | FINGER ADJUSTMENT |         | SHIPPING |
|-----------------|--------|------------|--------------------|-------|--------|-------------------|---------|----------|
|                 |        | CAPACITY   | Length             | Width | Height | Height            | Width   | WEIGHT   |
| 78108           | 78108i | 1,250 lbs. | 39"                | 36.5" | 39"    | 12"-15.5"         | 15"-18" | 115 lbs. |