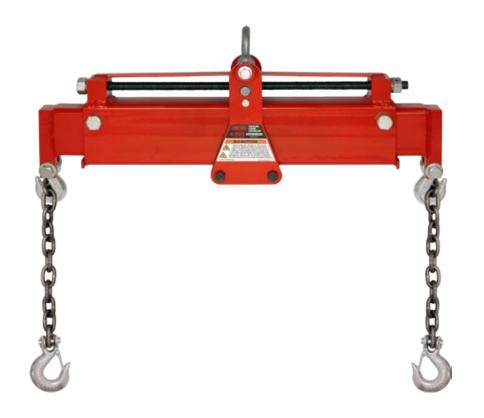

# WHEN SAFETY DEPENDS ON PERFORMANCE!

## 6,000 Lbs. Capacity Engine Load Leveler

#### **INTENDED USE**

Designed to attach to a crane to position heavy duty truck engines and other vehicle components.

#### **FEATURES**

- Designed to hook to a crane or hoist to handle and position large, bulky components.
- The horizontal tilt can be adjusted to compensate for off-center loads, or adjusted to a certain angle for a component being positioned.
- Adjustment screw can be used manually or with air tools.
- Can be used with NORCO Model 78600B or 78605A Engine Cranes.
- 5/16" Alloy Grade 80 chain.
- Position of hooks adjusts from 32" to 48".

| MODEL  |            | OVERA   | LL DIME | NSIONS  | CHAIN<br>LENGTH | SHIPPING<br>WEIGHT |
|--------|------------|---------|---------|---------|-----------------|--------------------|
| NUMBER | CAPACITY   | Length  | Width   | Height  |                 |                    |
| 78606  | 6,000 lbs. | 32.187" | 5"      | 15.625" | 26.875"         | 69 lbs.            |