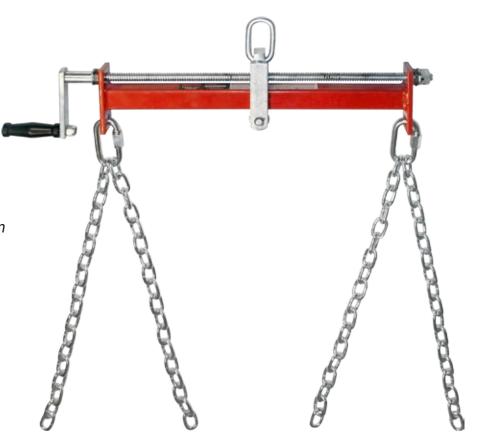

# WHEN SAFETY DEPENDS ON PERFORMANCE!

1,500 Lbs. Capacity Engine Load Leveler

### **INTENDED USE**

Designed to attach to a crane to position automobile and light truck engines and other vehicle components.

### **FEATURES**

- Designed to hook to a crane or hoist to handle and position large, bulky components.
- The horizontal tilt can be adjusted to compensate for off-center loads, or adjusted to a certain angle for a component being positioned.
- Large adjustment handle allows for quick and easy leveling of the load.
- Can be used with Norco Model 78106A Engine Crane.

| MODEL  |            | OVERA  | LL DIMEN | SIONS  | CHAIN<br>LENGTH | SHIPPING<br>WEIGHT |
|--------|------------|--------|----------|--------|-----------------|--------------------|
| NUMBER | CAPACITY   | Length | Width    | Height |                 |                    |
| 78115  | 1,500 lbs. | 28.25" | 2.375"   | 8.125" | 27"             | 20 lbs.            |