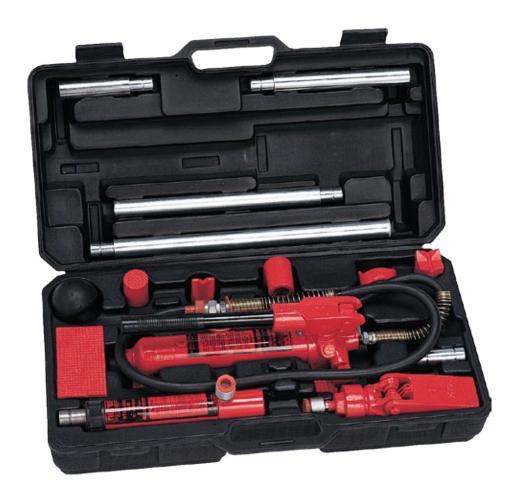

## 4 Ton Capacity Collision / Maintenance Repair Kit

#### 4 TON kits include:

- PLASTIC CASE
- 10,000 P.S.I. PUMP
- 6' HOSE
- 4" STROKE RAM
- WEDGE RAM (1/2 TON CAP.)
- 4", 8", 12" AND 16" EXTENSION TUBES
- TUBE CONNECTOR
- SERRATED SADDLE
- RUBBER HEAD
- WEDGE HEAD
- RAM TOE
- PLUNGER TOE
- RUBBER FACED FLAT BASE
- 90 DEGREE "V" BASE