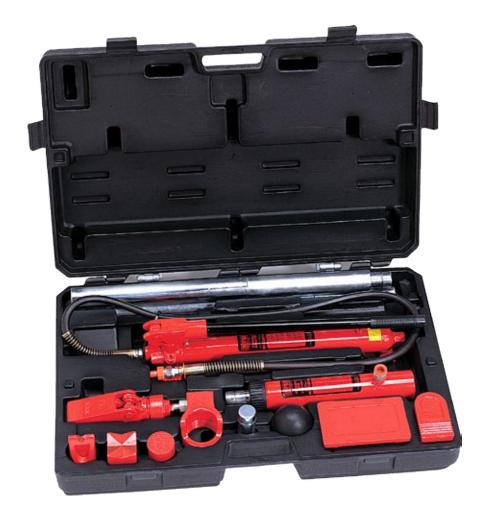

## 10 TON kits include:

- WHEELED PLASTIC CASE
- 10,000 P.S.I. PUMP
- 6' HOSE
- 6" STROKE RAM
- WEDGE RAM (1/2 TON CAP.)
- 5", 10", 14" AND 19"
- EXTENSION TUBES
- TUBE CONNECTOR
- SERRATED SADDLE
- RUBBER HEAD
- WEDGE HEAD
- 90 DEGREE "V" BASE
- FLAT BASE
- RAM TOE
- PLUNGER TOE