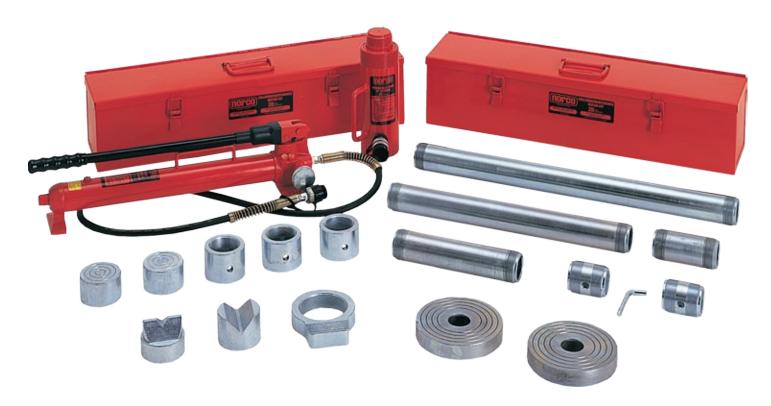

## Steel Case (1 of 2):

- 2-Speed Pump
- 5" Hose
- 5" Stroke Ram
- 3-1/2" Diameter Saddle (2)
- Threaded Coupler (3)
- Toe Lift
- Wedge Head
- Vee Head

### Steel Case (2 of 2):

- 3" Extension Tube (2)
- 5" Extension Tube
- 10" Extension Tube
- 20" Extension Tube
- 27-1/2" Extension Tube
- 6-1/2" Diameter Base (2)