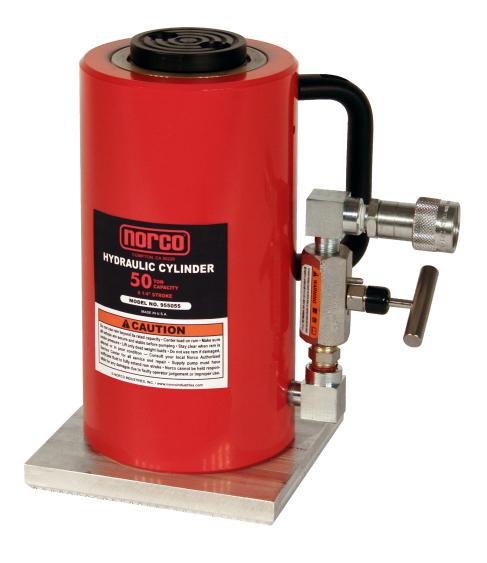

## 955055

## 50 Ton Capacity Aluminum Ram w/ Base & Shut-off Valve

#### **FEATURES**

- Lightweight aluminum body.
- Extremely durable.
- Ships completely assembled with coupler, shut off, and base.
- The perfect jack for heavy-duty road service.
- These portable jacks lift 50 tons with 10,000 psi hydraulic pumps.

| MODEL<br>NUMBER |      | CAPACITY | STROKE<br>(Inches) | OIL CAP<br>(Cu. In.) | CYLINDER<br>BORE DIA.<br>(Inches) | CYLINDER<br>EFFECTIVE<br>AREA(Sq.In.) | RETURN<br>SPRING | HEIG<br>Min. | H T<br>Max. | OUTSI<br>Piston | DE DIA.<br>Cylinder | SHIPPING<br>WEIGHT |
|-----------------|------|----------|--------------------|----------------------|-----------------------------------|---------------------------------------|------------------|--------------|-------------|-----------------|---------------------|--------------------|
| 955             | 5055 | 50 Ton   | 6.25               | 69                   | 3.75                              | 11.05                                 | YES              | 11.75"       | 18"         | 3.13"           | 6"                  | 39 lbs.            |