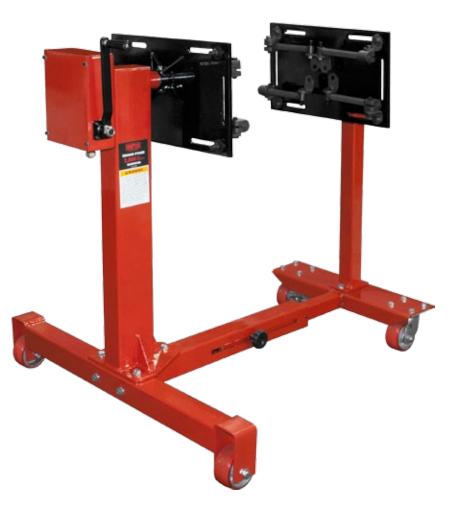

### 2,000 Lbs. Capacity Engine Stand

### INTENDED USE

A twin-post design capable of handling large automotive engines and small diesel engines ranging between 1,250 and 2,000 pounds.

#### FEATURES

- Two swivel caster wheels and two rigid wheels provide positive steering and maneuverability.
- Wheels with polyurethane tread protect epoxy-coated and tile floors.
- Includes two universal mounting plates, rotating shaft, eight fully adjustable arms and all the related mounting hardware.
- Rotating shaft with mounting plate telescopes inside the post receiver for fine adjustment when mounting ends or sides of engines. Mounting plates can be adjusted 36-1/4" apart.

| MODEL  |            |        | WIDTH  |      | LENGTH |        | SHIPPING |
|--------|------------|--------|--------|------|--------|--------|----------|
| NUMBER | CAPACITY   | HEIGHT | Front  | Rear | From   | То     | WEIGHT   |
| 78200A | 2,000 lbs. | 42"    | 21.25" | 40"  | 38.25" | 53.25" | 289 lbs. |