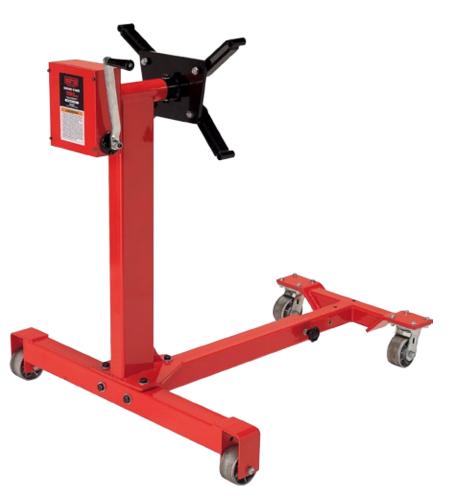

### 1,250 Lbs. Capacity Engine Stand

### INTENDED USE

For safe handling and positioning of automotive engines weighing up to 1,250 pounds.

### FEATURES

- 50:1 ratio gearbox activated by hand crank easily turns the 360 degree rotating head to the desired work position.
- Fully adjustable engine mounting head.
- Two rigid wheels in back and two swivel caster wheels in front provide maximum stability and support.
- One locking caster wheel secures the stand in the desired work location.
- Telescopic base locks into any one of four different positions to extend the length of the stand for added stability when required.

| MODEL  |            |        | WIDTH  |      | LENGTH |        | SHIPPING |
|--------|------------|--------|--------|------|--------|--------|----------|
| NUMBER | CAPACITY   | HEIGHT | Front  | Rear | From   | То     | WEIGHT   |
| 78125A | 1,250 lbs. | 42"    | 21.25" | 40"  | 38.25" | 53.25" | 179 lbs. |